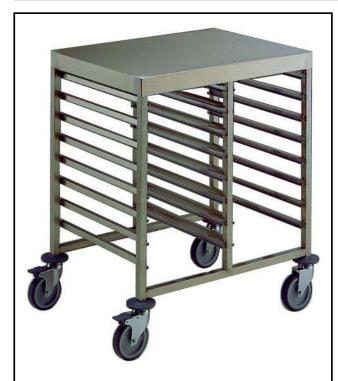

### Item No.

361255 (CTR161T)

Constructed in 304 AISI stainless steel. Framework in square 25x25mm tubing, completely welded. Fitted with worktop. The C-shaped "non-tip" runners, with upturn at each end, can accommodate GN containers 1/1, 1/2 and 1/3. Containers are positioned in two rows (8+8 1/1GN). N. 4 swivelling castors, two with brakes, mm125 in diameter, fitted with plastic bumpers.

16x1/1GN Container Trolley

with Top

#### **Main Features**

- Framework in square 25x25 mm tubing, completely welded.
- Equipped with C-shaped "non-tip" runners, with upturn at each end.
- Accomodates 1/1 GN containers.
- Fitted with worktop.
- 4 pivoting Ø 125 mm wheels, 2 of which with brakes, fitted with plastic bumpers

#### Construction

• Constructed entirely in 304 AISI stainless steel.

APPROVAL: