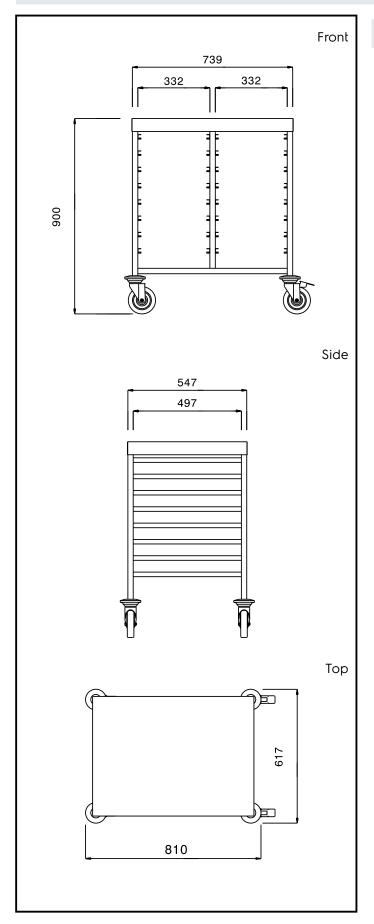

## **Key Information:**

External dimensions, Width:

361255 (CTR161T) 617 mm

External dimensions, Depth: 810 mm

External dimensions, Height: 900 mm

Wheel material: Zinc plated
Wheel diameter: Ø 125

Net weight: 26 kg